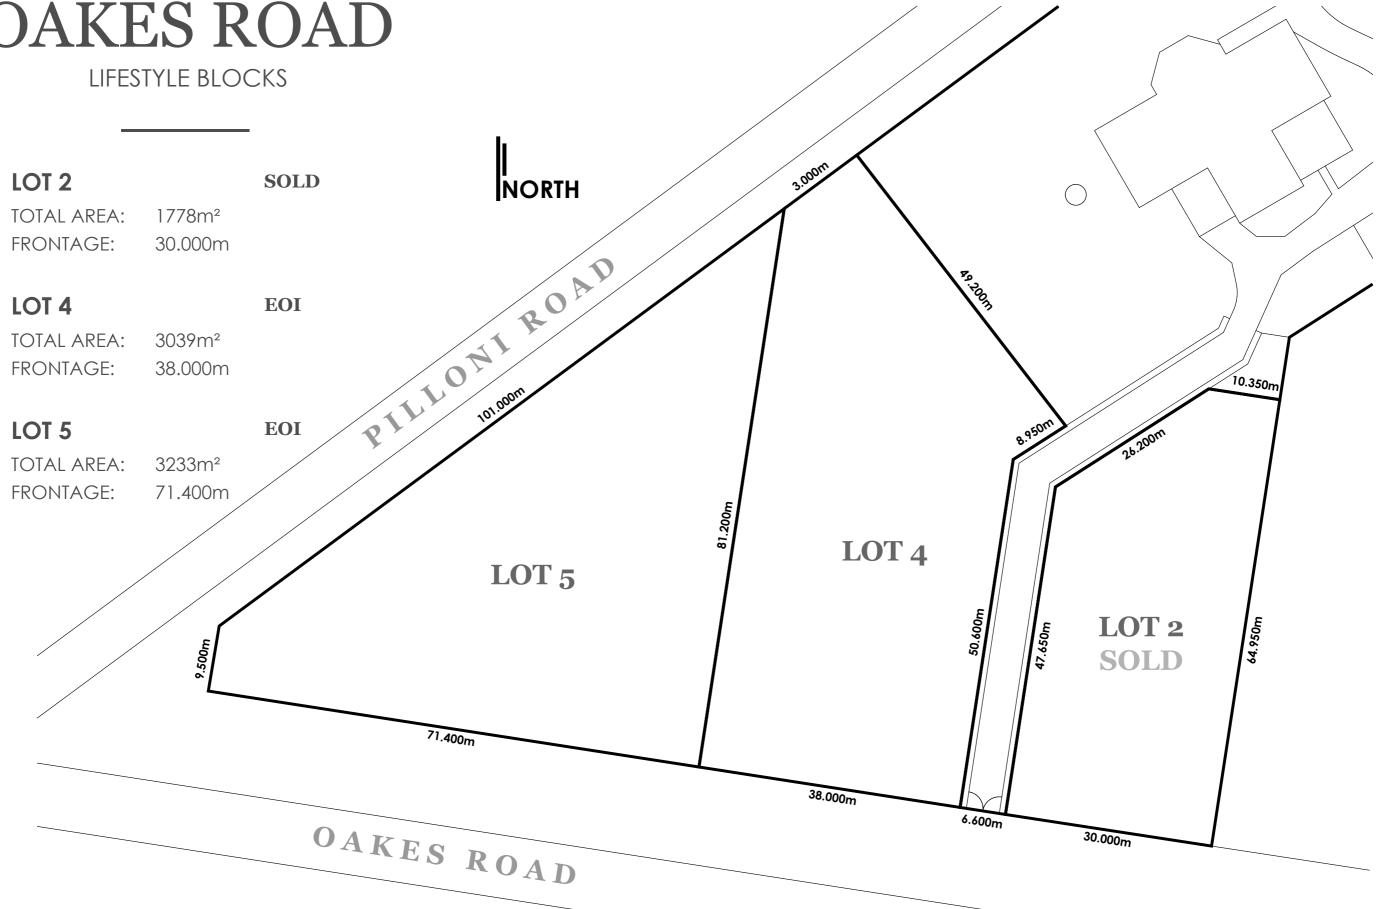

## THE **OAKES ROAD**

## NOTES:

The publishers have taken care to ensure that these plans have been prepared from all currently available information. However, allotment dimensions, easements, landscape treatments, final road layout and public utility service infrastructure locations and zoning are subject to change conditional on satisfactory authority approvals. The purchaser should therefore make their own enquiries before entering into any contract. The measurements on each block indicate boundary lengths and widths and are rounded down to the nearest hundredth of a metre. Prepared June 2021.

## THE OAKES ROAD LIFESTYLE BLOCKS